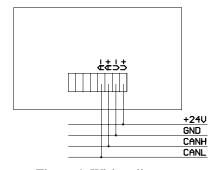

### 2. Operating Instructions

Shown in Figure 3, the definition of right to left terminals are: V (24V DC), V-(0V DC), A (CANH), A-(CANL), and X0, X1, X2, COM (the 4 an interface to temporarily use). As shown in Figure 4, connect the MP3 and the power supply and CAN communication lines.

Figure 3: Front of the MP3

Figure 4: Wiring diagram

Insert SD card into the slot in the rear of the MP3 (Figure 5), Turn the power switch, the MP3 starts work. According to on-site environmental to regulatie volume, to ensure that the passengers inside the car can clearly hear the voice and background music station reported.