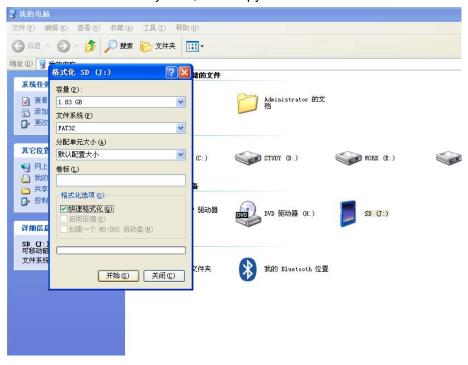

#### 3. Notes

- (1) Only applies to The Serial control System of STEP.
- (2) It only supports. Mp3 format audio files ,and not supported. Wma and. Wav format
- (3) Recommend using the SD memory card provided by STEP. If you want to replace the SD memory card, first use FAT32 format SD memory card, then copy the audio file into it.