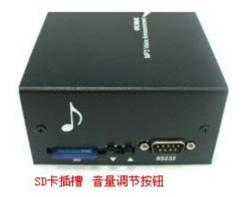

Figure 3: Front of the MP3

Figure 4: Wiring diagram

Insert SD card into the slot in the rear of the MP3 (Figure 5), Turn the power switch, the MP3 starts work. According to on-site environmental to regulatie volume, to ensure that the passengers inside the car can clearly hear the voice and background music station reported.

Figure 5

| Audio content    | Files names in SD                                           |
|------------------|-------------------------------------------------------------|
| Background Music | 0.mp3                                                       |
| floors           | 1.mp3~48.mp3 (level 1~level 48) 50.mp3~54.mp3 (basement     |
|                  | level 1~-basement level 5)                                  |
|                  | See other content in SD card, "broadcast content. Txt" file |
| Open the door    | 250.mp3                                                     |
| Close the door   | 251.mp3                                                     |
| Over-load        | 252.mp3                                                     |
| Going up         | 253.mp3                                                     |
| Going down       | 254.mp3                                                     |