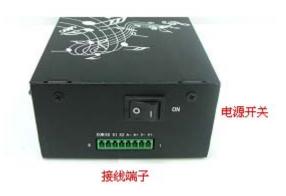

### 2. Operating Instructions

Shown in Figure 3, the definition of right to left terminals are: V (24V DC), V-(0V DC), A (CANH), A-(CANL), and X0, X1, X2, COM (the 4 an interface to temporarily use). As shown in Figure 4, connect the MP3 and the power supply and CAN communication lines.

Figure 3: Front of the MP3

Figure 4: Wiring diagram

Insert SD card into the slot in the rear of the MP3 (Figure 5), Turn the power switch, the MP3 starts work. According to on-site environmental to regulatie volume, to ensure that the passengers inside the car can clearly hear the voice and background music station reported.